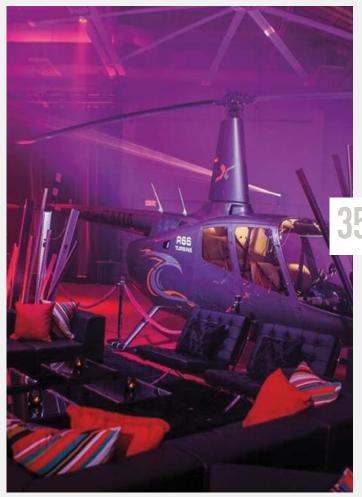

### THE SITE

Looking for a meeting place that's out of the ordinary? The Complexe Capitale Hélicoptère opens its doors to you. At the heart of the helicopter world, the spectacular showroom will host private and corporate events with a unique and exclusive signature.

#### VIP hangar (divisible in 3 sections)

1200 people cocktail style 900 people banquet style (or more depending of the event)