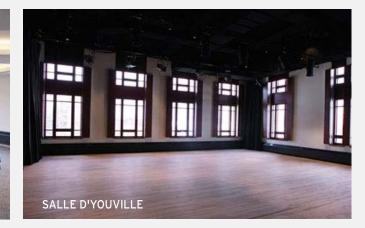

# **SALLE D'YOUVILLE**

With an urban decor and relaxed atmosphere, the D'Youville room is bathed in natural light thanks to large windows. This modular and multifunctional room is perfect for any occasion. It can be transformed and arranged according to your needs. The room has a bar, a fully equipped stage and a grand piano. A spacious dressing room is also at your disposal.

Capacity: up to 175 people