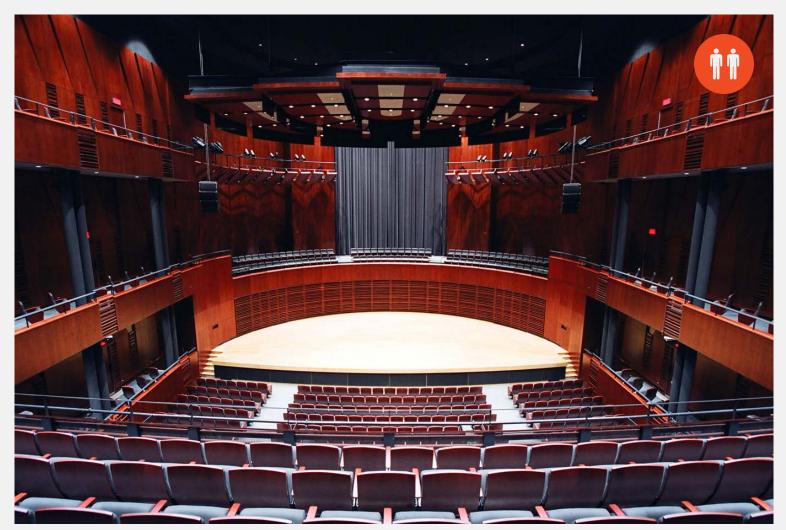

# **SALLE RAOUL-JOBIN**

A concert hall with exceptional acoustics. We will do our best to meet your needs and those of your guests. With equipment at the cutting edge of technology and expertise of our team, we will adequately meet your requirements for any sound, multimedia, lighting or other technical aspects.

Capacity: up to 979 places

Discover our splendid Foyer (which can accommodate up to 400 people) and our modular meeting room for 12 people.