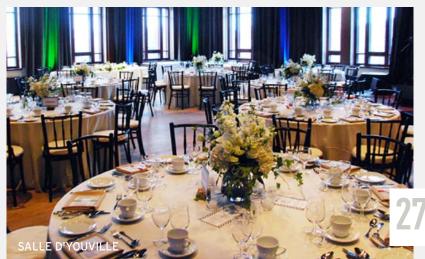

# **SALLE D'YOUVILLE**

With an urban decor and relaxed atmosphere, the D'Youville room is bathed in natural light thanks to large windows. This modular and multifunctional room is perfect for any occasion. It can be transformed and arranged according to your needs. The room has a bar, a fully equipped stage and a grand piano. A spacious dressing room is also at your disposal.

Capacity: up to 175 people